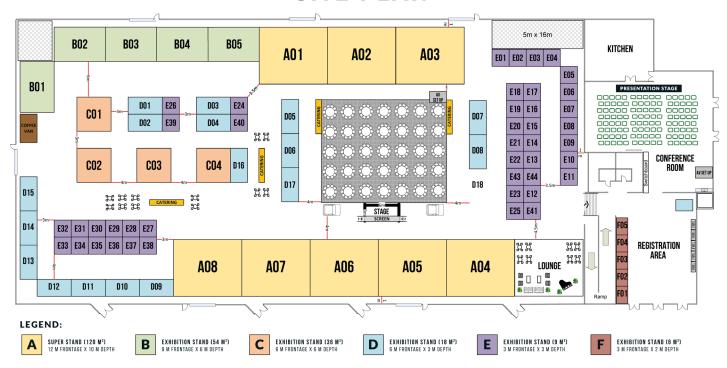

#### SITE PLAN

## Who's EXHIBITING

D12 AGCO Australia

The conference attracts a broad range of product and service providers to the municipal works industry:

| A01 | RDO Equipment                    | D13 | AGCO Australia                            | E24  | Bluemont Rock Bags                 |
|-----|----------------------------------|-----|-------------------------------------------|------|------------------------------------|
| A02 | KOR Equipment Solutions          | D14 | Schibeci                                  | E25  | Linemarking Supplies Australia     |
| A03 | William Adams                    | D15 | Bridgestone                               | E26  | HiDrive                            |
| A04 | Delnorth Group                   | D16 | Asset Vision                              | E27  | CR Kennedy                         |
| A05 | Komatsu Australia                | D17 | Gemm Chemicals & Coating Solutions        | E28  | Downer EDI Group – Upatch          |
| A06 | Sweepers n Scrubbers             | D18 | Pipe Doctor Australia                     | E29  | Industrial Environmental           |
| A07 | Porter Plant Hire                | E01 | Hiway                                     | E30  | Danley                             |
| A08 | BA Roads                         | E02 | Rebus Restrooms                           | E31  | Uniform Safety Signs               |
| B01 | LiuGong Australia                | E03 | Game Traffic Control                      | E32  | ELT Recycling Australia            |
| B02 | Bucher Municipal                 | E04 | EVM Australia                             | E33  | RPM Pipes                          |
| B03 | Mintern Civil                    | E05 | Floorex Products                          | E34  | EME Contracting                    |
| B04 | Hako                             | E06 | Bild Group                                | E35  | Colbrook Industries                |
| B05 | Construction Equipment Australia | E07 | ESP Australia                             | E36  | Ausroad Plant Services             |
| C01 | Proquip Rental and Sales         | E08 | Farm and Diesel                           | E37  | ZECO Energy Solutions              |
| C02 | Spitwater                        | E09 | TDG Environmental                         | E38  | Terra Firma                        |
| C03 | Sustainable Vehicle Solutions    | E10 | M Tucker & Sons                           | E39  | Blackwoods                         |
| C04 | GMA Australia                    | E11 | M Tucker & Sons                           | E40  | Truegrid Permeable Pavers          |
| D01 | Hidrive                          | E12 | Stabilised Pavements of Australia         | E41  | Smart Lock                         |
| D02 | TDM Pipeline Solutions           | E13 | Wireless Communications & Teletrac Navman | E 42 | MAV Procurement                    |
| D03 | FAE Australia Pacific            | E14 | Mainstream Recycling                      | F01  | Bendigo Community Health           |
| D04 | SVC Products                     | E15 | Coolabah Turf                             | F02  | Murphy's Spray and Blast Equipment |
| D05 | Road and Safety Grating          | E16 | StrathAyr Instant Lawn                    | F03  | Adelaide Signs Group               |
| D06 | SafeRoads                        | E17 | Roadside Safety Solutions                 | F04  | Graffiti Removal Chemicals         |
| D07 | Fulton Hogan Industries          | E18 | OmniGrip Direct                           | F05  | Municipal Works Australia          |
| D08 | SuperSealing                     | E19 | Environmental Facility Services           | Outd | oor Enviro Green Clean Services    |
| D09 | Bates Pipes and Products         | E20 | Schreder                                  | Outd | oor Bendigo Ford                   |
| D10 | IntoWork Australia               | E21 | Before You Dig Australia                  | Outd | oor Aptella                        |
| D11 | Milwaukee Tools                  | E22 | Energy Safe Victoria                      | Outd | oor McCullochs                     |
|     |                                  |     |                                           |      |                                    |

E23 Tefco Piping Systems