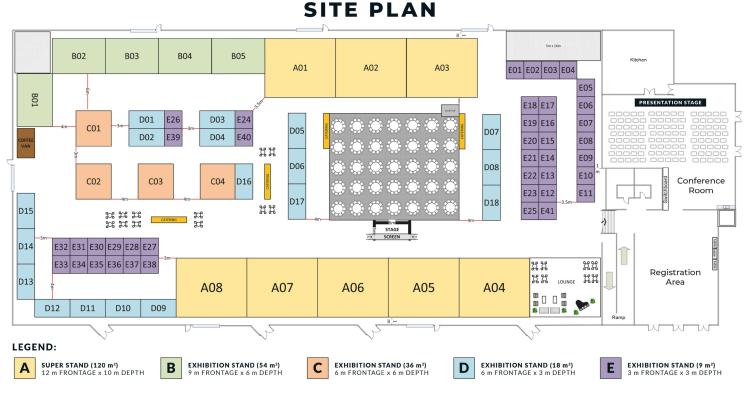

## Who's EXHIBITING

The conference attracts a broad range of product and service providers to the municipal works industry:

| AC | 01 RDO Equipment                    | D11 | Milwaukee Tools                           |
|----|-------------------------------------|-----|-------------------------------------------|
| AC |                                     | D12 | AGCO Australia                            |
| AC |                                     | D13 | AGCO Australia                            |
| AC | 04 Delnorth Group                   | D14 | Schibeci                                  |
| AC | 05 Komatsu Australia                | D15 | Bridgestone                               |
| AC | 06 Sweepers n Scrubbers             | D16 | Asset Vision                              |
| AC | 07 Porter Plant Hire                | D17 | Gemm Chemicals & Coating Solutions        |
| AC | 08 BA Roads                         | D18 | Pipe Doctor Australia                     |
| BC | 01 LiuGong Australia                | E01 | Hiway                                     |
| BC | 02 Bucher Municipal                 | E02 | Municipal Works Australia                 |
| BC | 03 Mintern Civil                    | E03 | Form Direct                               |
| BC | 04 Hako                             | E04 | EVM Australia                             |
| BC | 05 Construction Equipment Australia | E05 | Floorex Products                          |
| C  | 01 Proquip Rental and Sales         | E06 | Ingal Civil Products                      |
| C  | 02 Spitwater                        | E07 | ESP Australia                             |
| C  | 03 Sustainable Vehicle Solutions    | E08 | Farm and Diesel                           |
| C  | 04 GMA Australia                    | E09 | TDG Environmental                         |
| D  | 01 Hidrive                          | E10 | M Tucker & Sons                           |
| D  | 02 TDM Pipeline Solutions           | E11 | M Tucker & Sons                           |
| D  | 03 FAE Australia Pacific            | E12 | Stabilised Pavements of Australia         |
| D  | 04 SVC Products                     | E13 | Wireless Communications & Teletrac Navman |
| D  | 05 Road and Safety Grating          | E14 | Mainstream Recycling                      |
| D  | 06 SafeRoads                        | E15 | Coolabah Turf                             |
| D  | 07 Fulton Hogan Industries          | E16 | StrathAyr Instant Lawn                    |
| D  | 08 SuperSealing                     | E17 | Roadside Safety Solutions                 |
| D  | 09 Bates Pipes and Products         | E18 | OmniGrip Direct                           |
| D1 | 10 IntoWork Australia               | E19 | Environmental Facility Services           |
|    |                                     |     |                                           |

| vorks industry: |                                 |  |  |  |
|-----------------|---------------------------------|--|--|--|
| E20             |                                 |  |  |  |
| E21             | Before You Dig Australia        |  |  |  |
| E22             |                                 |  |  |  |
| E23             |                                 |  |  |  |
| E24             | Bluemont Rock Bags              |  |  |  |
| E25             | Linemarking Supplies Australia  |  |  |  |
| E26             | HiDrive                         |  |  |  |
| E27             | CR Kennedy                      |  |  |  |
| E28             | Downer EDI Group – Upatch       |  |  |  |
| E29             | Industrial Environmental        |  |  |  |
| E30             | Danley                          |  |  |  |
| E31             | Uniform Safety Signs            |  |  |  |
| E32             | ELT Recycling Australia         |  |  |  |
| E33             | RPM Pipes                       |  |  |  |
| E34             | EME Contracting                 |  |  |  |
| E35             | Bendigo Community Health        |  |  |  |
| E36             | Graffiti Removal Chemicals      |  |  |  |
| E37             |                                 |  |  |  |
| E38             | Terra Firma                     |  |  |  |
| E39             | Blackwoods                      |  |  |  |
| E40             | Truegrid Permeable Pavers       |  |  |  |
| E41             | Smart Lock                      |  |  |  |
| MAV             | Area MAV Procurement            |  |  |  |
| Outd            | oor Enviro Green Clean Services |  |  |  |
| Outd            | oor Bendigo Ford                |  |  |  |
|                 |                                 |  |  |  |